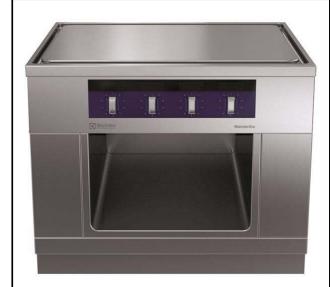

Modular Cooking Range Line thermaline 90 - 1000 mm Freestanding Electric Free-cooking Top, Smooth Plate, 1 Side, H=800

| ITEM #  |  |
|---------|--|
| MODEL # |  |
| NAME #  |  |
| SIS #   |  |
|         |  |
| AIA #   |  |

589578 (MCTFFAJDAO)

Electric Free-Cooking Top, one-side operated

Configuration: Freestanding, One-side operated.

#### Main Features

- Rapid heat up of the plate and continuously ready for use.
- Overheat protection: a temperature sensor switches off the supply in case of overheating.
- Wide rounded cleaning zone around the plates for easier cleaning.
- All major components may be easily accessed from the front.
- THERMODUL connection system creates a seamless work top when units are connected to each other thus avoiding soil penetrating vital components and facilitating the removal of units in case of replacement or service.
- Metal knobs with embedded hygienic "softtouch" grip for easier handling and cleaning. The special design of the controls prevents infiltration of liquids or soil into vital components.
- Large visible digital display manufactured in tempered glass to resist heat and chemicals, showing temperatures or power settings. The display also shows on/off status of the appliance and on/off status of the heating elements.
- Cooking plate and base joint profile guarantee against soil infiltration.
- Surface temperature up to 350°C
- For direct and indirect cooking.

### Construction

- Unit constructed according to DIN 18860\_2 with 20 mm drop nose top and 70 mm recessed plinth.
- Flat surface construction with minimal hidden areas to easily clean all surfaces
- IPX5 water resistance certification.
- Cooking surface is an electrically heated solid plate made from 20 mm thick stainless steel AISI 316 - DIN 1.4404.
- 2mm thick top in stainless steel AISI 304 DIN 1.4301.
- Internal frame for heavy duty sturdiness in stainless steel.