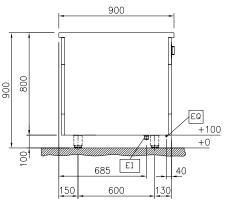

Electrical inlet (power)

**Equipotential screw** 

EQ

Electric

Supply voltage: 400 V/3N ph/50/60 Hz

Total Watts: 16 kW

**Key Information:** 

Working Temperature MIN: 80 °C
Working Temperature MAX: 350 °C
External dimensions, Width: 1000 mm
External dimensions, Depth: 900 mm
External dimensions, Height: 800 mm
Net weight: 192 kg