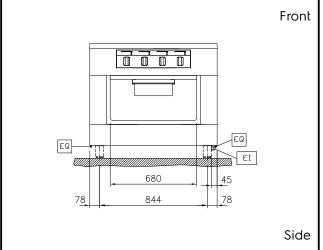

Electrical inlet (power)

**Equipotential screw** 

EQ

Electric

Supply voltage: 400 V/3N ph/50/60 Hz

Total Watts: 16 kW

**Key Information:** 

Working Temperature MIN: 80 °C
Working Temperature MAX: 350 °C
External dimensions, Width: 1000 mm
External dimensions, Depth: 900 mm
External dimensions, Height: 800 mm
Net weight: 192 kg