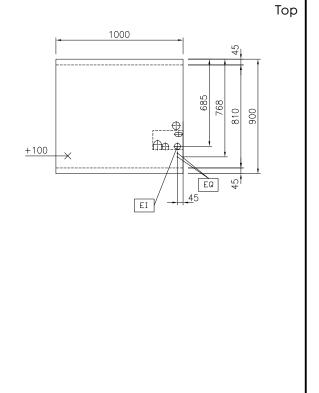

Electrical inlet (power)

**Equipotential screw** 

EQ

Electric

Supply voltage: 400 V/3N ph/50/60 Hz

Total Watts: 16 kW

**Key Information:** 

Working Temperature MIN: 80 °C
Working Temperature MAX: 350 °C
External dimensions, Width: 1000 mm
External dimensions, Depth: 900 mm
External dimensions, Height: 800 mm
Net weight: 192 kg